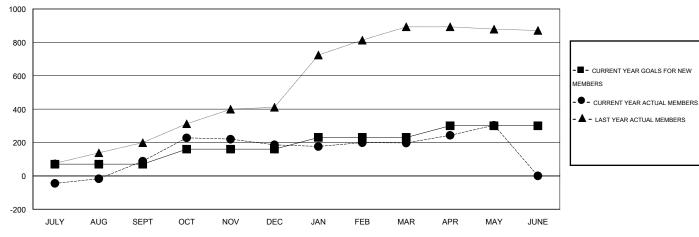

#### GOALS AND ACTUAL MEMBERS CUMULATIVE

| DROPPED CLUBS: 2  |     | 84 CLUBS OF 108 ADDED 1 OR MORE | GENDER DISTRIBUTION   |                |            |
|-------------------|-----|---------------------------------|-----------------------|----------------|------------|
|                   |     | NEW MEMBERS                     | MALE                  | 3,617 (87.98%) |            |
| DROPPED MEMBERS   |     |                                 | FEMALE                | 494 (12.02%)   |            |
| DECEASED          | 20  | CLICK HERE FOR HEALTH           |                       |                | 007        |
| CLUB CANCELLED 18 |     | ASSESSMENT DATA                 | FAMILY UNIT MEMBERS   |                | 827        |
| OTHER             | 313 |                                 | HEAD OF HOUSEHOLD     |                | 406<br>421 |
| TOTAL             | 351 |                                 | NON-HEAD OF HOUSEHOLD |                |            |