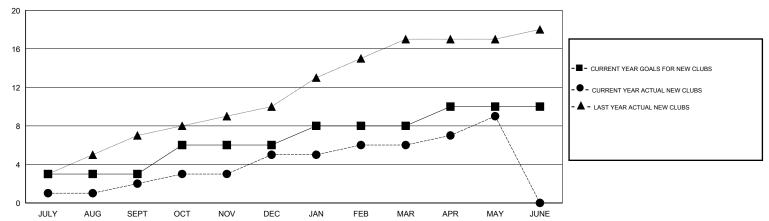

| 1                   | 0                          | 1                           | JAN/FEB/MAR           | 70                 | 53                         | 42                           | 11                          |  |
| APR/MAY/JUNE          | 2                | 3                   | 0                          | 3                           | APR/MAY/JUNE          | 70                 | 143                        | 37                           | 106                         |  |
| APR/MAY/JUNE          |                  |                     |                            |                             | APR/MAY/JUNE          |                    |                            |                              |                             |  |

### GOALS AND ACTUAL NEW CLUBS CUMULATIVE



#### GOALS AND ACTUAL MEMBERS CUMULATIVE



| DROPPED CLUBS: 2  |     | 84 CLUBS OF 108 ADDED 1 OR MORE | GENDER DISTRIBUTION   |                |            |
|-------------------|-----|---------------------------------|-----------------------|----------------|------------|
|                   |     | NEW MEMBERS                     | MALE                  | 3,617 (87.98%) |            |
| DROPPED MEMBERS   |     |                                 | FEMALE                | 494 (12.02%)   |            |
| DECEASED          | 20  | CLICK HERE FOR HEALTH           |                       |                | 007        |
| CLUB CANCELLED 18 |     | ASSESSMENT DATA                 | FAMILY UNIT MEMBERS   |                | 827        |
| OTHER             | 313 |